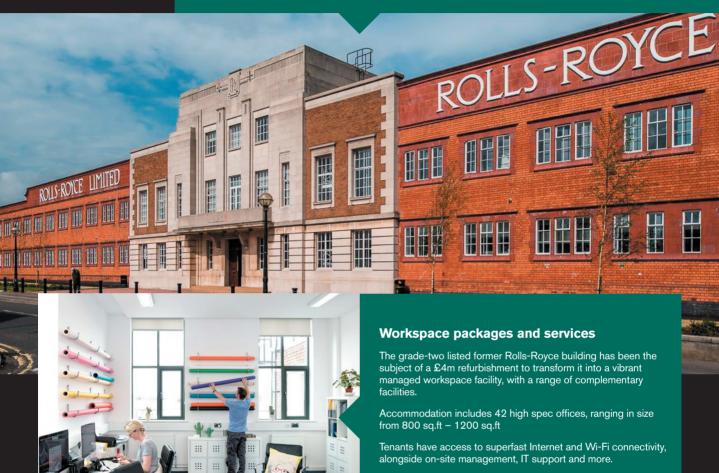

# Marble Hall

Create, Connect and Collaborate



## On-site café

Marble Hall is home to Claude's Café, an on-site kitchen and training provision, which is operated by YMCA Derbyshire.

Open to everyone in the local community, the café provides food at affordable prices.

A modern café with a vibrant atmosphere, Claude's is ideal for a morning coffee or lunch and a catch up with friends and colleagues.



We also offer a range of business services on a pay as you go basis, including, telephone call answering, mail sorting and handling, confidential shredding, mailshots and other services.



## Office 10

First Floor, Marble Hall

355 sq ft, 33 sq m



#### **Rental Package:**

- Flexible, high quality workspaces & scalability allowing you to downsize or upsize if necessary
- Flexible lease options to meet your needs
- Secure buildings