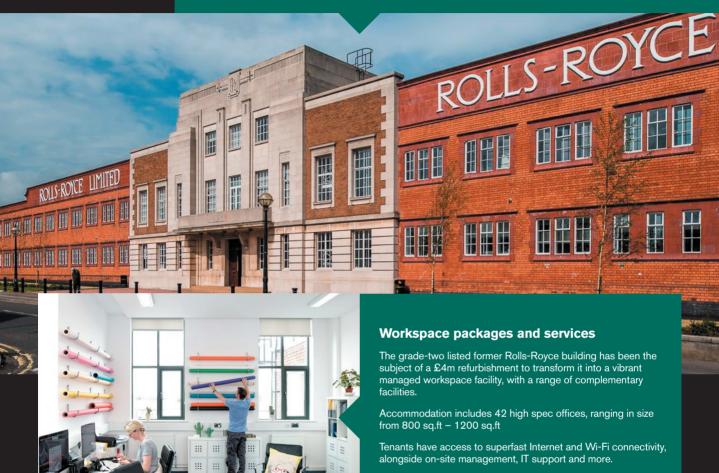

# Marble Hall

Create, Connect and Collaborate



## On-site café

Marble Hall is home to Claude's Café, an on-site kitchen and training provision, which is operated by YMCA Derbyshire.

Open to everyone in the local community, the café provides food at affordable prices.

A modern café with a vibrant atmosphere, Claude's is ideal for a morning coffee or lunch and a catch up with friends and colleagues.



We also offer a range of business services on a pay as you go basis, including, telephone call answering, mail sorting and handling, confidential shredding, mailshots and other services.



## Office 11

First Floor, Marble Hall

366 sq ft, 34 sq m



#### **Rental Package:**

- Flexible, high quality workspaces & scalability allowing you to downsize or upsize if necessary
- Flexible lease options to meet your needs
- Secure buildings