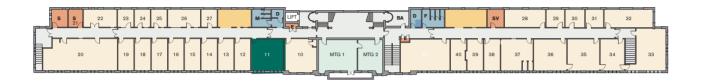

# Marble Hall

Create, Connect and Collaborate



## On-site café

Marble Hall is home to Claude's Café, an on-site kitchen and training provision, which is operated by YMCA Derbyshire.

Open to everyone in the local community, the café provides food at affordable prices.

A modern café with a vibrant atmosphere, Claude's is ideal for a morning coffee or lunch and a catch up with friends and colleagues.



We also offer a range of business services on a pay as you go basis, including, telephone call answering, mail sorting and handling, confidential shredding, mailshots and other services.



## Office 11

First Floor, Marble Hall

366 sq ft, 34 sq m



#### **Rental Package:**

- Flexible, high quality workspaces & scalability allowing you to downsize or upsize if necessary
- Flexible lease options to meet your needs
- Secure buildings alarm and computer-controlled door entrance system enabling 24/7 access
- Frontline customer support services meet and greet and sorting of mail and accepting deliveries
- Provision of communal facilities i.e showers and kitchenettes
- Connection to superfast internet, Wi-Fi and telephony services
- Onsite café
- Meeting room quota, equipped with digital screens and free Wi-Fi
- Networking and collaboration opportunities
- Access to Business Support

#### Included within your service charge:

- Cleaning of communal spaces
- Window cleaning
- Provision of disposal bins and collection of waste
- Building i