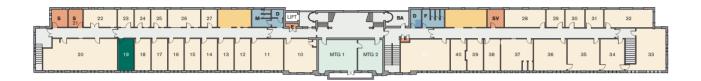

# Marble Hall

Create, Connect and Collaborate



## On-site café

Marble Hall is home to Claude's Café, an on-site kitchen and training provision, which is operated by YMCA Derbyshire.

Open to everyone in the local community, the café provides food at affordable prices.

A modern café with a vibrant atmosphere, Claude's is ideal for a morning coffee or lunch and a catch up with friends and colleagues.



We also offer a range of business services on a pay as you go basis, including, telephone call answering, mail sorting and handling, confidential shredding, mailshots and other services.



## Office 19

First Floor, Marble Hall

183 sq ft, 17 sq m



#### **Rental Package:**

- Flexible, high quality workspaces & scalability allowing you to downsize or upsize if necessary
- Flexible lease options to meet your needs
- Secure buildings alarm and computer-controlled door entrance system enabling 24/7 access
- Frontline customer support services meet and greet and sorting of mail and accepting deliveries
- Provision of communal facilities i.e showers and kitchenettes
- Connection to superfast internet, Wi-Fi and telephony services
- Onsite café
- Meeting room quota, equipped with digital screens and free Wi-Fi
- Networking and collaboration opportunities
- Access to Business Support

#### Included within your service charge:

- Cleaning of communal spaces
- Window cleaning
- Provision of disposal bins and collection of waste
- Building i