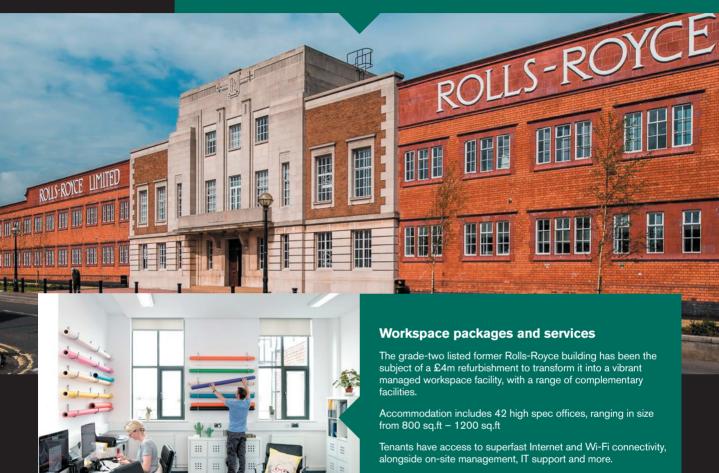

# Marble Hall

Create, Connect and Collaborate



## On-site café

Marble Hall is home to Claude's Café, an on-site kitchen and training provision, which is operated by YMCA Derbyshire.

Open to everyone in the local community, the café provides food at affordable prices.

A modern café with a vibrant atmosphere, Claude's is ideal for a morning coffee or lunch and a catch up with friends and colleagues.



We also offer a range of business services on a pay as you go basis, including, telephone call answering, mail sorting and handling, confidential shredding, mailshots and other services.



## Office 19

First Floor, Marble Hall

183 sq ft, 17 sq m



#### **Rental Package:**

- Flexible, high quality workspaces & scalability allowing you to downsize or upsize if necessary
- Flexible lease options to meet your needs
- Secure buildings