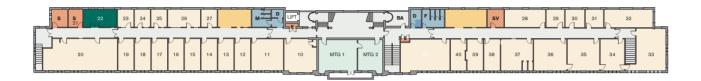

# Marble Hall

Create, Connect and Collaborate



## On-site café

Marble Hall is home to Claude's Café, an on-site kitchen and training provision, which is operated by YMCA Derbyshire.

Open to everyone in the local community, the café provides food at affordable prices.

A modern café with a vibrant atmosphere, Claude's is ideal for a morning coffee or lunch and a catch up with friends and colleagues.



We also offer a range of business services on a pay as you go basis, including, telephone call answering, mail sorting and handling, confidential shredding, mailshots and other services.



## Office 22

First Floor, Marble Hall

183 sq ft, 17 sq m



#### **Rental Package:**

- Flexible, high quality workspaces & scalability allowing you to downsize or upsize if necessary
- Flexible lease options to meet your needs
- Secure buildings alarm and computer-controlled door entrance system enabling 24/7 access
- Frontline customer support services meet and greet and sorting of mail and accepting deliveries
- Provision of communal facilities i.e showers and kitchenettes
- Connection to superfast internet, Wi-Fi and telephony services
- Onsite café
- Meeting room quota, equipped with digital screens and free Wi-Fi
- Networking and collaboration opportunities
- Access to Business Support

#### Included within your service charge:

- Cleaning of communal spaces
- Window cleaning
- Provision of disposal bins and collection of waste
- Building i