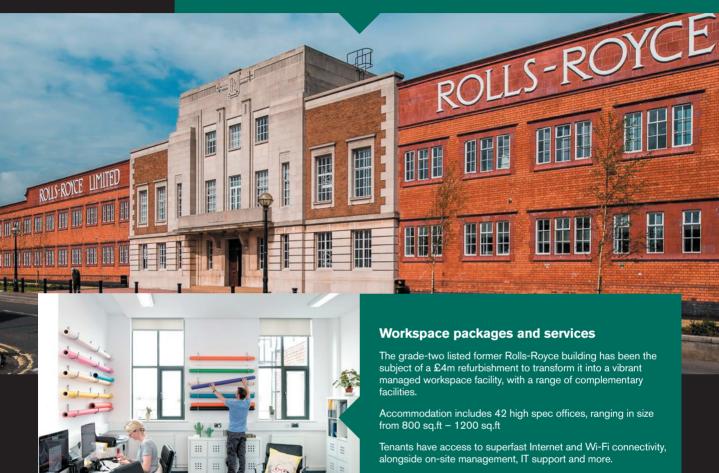

# Marble Hall

Create, Connect and Collaborate



## On-site café

Marble Hall is home to Claude's Café, an on-site kitchen and training provision, which is operated by YMCA Derbyshire.

Open to everyone in the local community, the café provides food at affordable prices.

A modern café with a vibrant atmosphere, Claude's is ideal for a morning coffee or lunch and a catch up with friends and colleagues.



We also offer a range of business services on a pay as you go basis, including, telephone call answering, mail sorting and handling, confidential shredding, mailshots and other services.



## Office 31

First Floor, Marble Hall

108 sq ft, 10 sq m



#### **Rental Package:**

- Flexible, high quality workspaces & scalability allowing you to downsize or upsize if necessary
- Flexible lease options to meet your needs
- Secure buildings