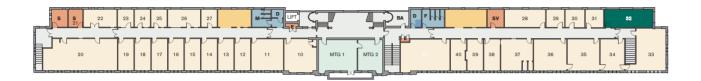

## Marble Hall

Create, Connect and Collaborate



## On-site café

Marble Hall is home to Claude's Café, an on-site kitchen and training provision, which is operated by YMCA Derbyshire.

Open to everyone in the local community, the café provides food at affordable prices.

A modern café with a vibrant atmosphere, Claude's is ideal for a morning coffee or lunch and a catch up with friends and colleagues.



We also offer a range of business services on a pay as you go basis, including, telephone call answering, mail sorting and handling, confidential shredding, mailshots and other services.



# Office 32

First Floor, Marble Hall

291 sq ft, 27 sq m



#### **Rental Package:**

- Flexible, high quality workspaces & scalability allowing you to downsize or upsize if necessary
- Flexible lease options to meet your needs
- Secure buildings alarm and computer-controlled door entrance system enabling 24/7 access
- Frontline customer support services meet and greet and sorting of mail and accepting deliveries
- Provision of communal facilities i.e showers and kitchenettes
- Connection to superfast internet, Wi-Fi and telephony services
- Onsite café
- Meeting room quota, equipped with digital screens and free Wi-Fi
- Networking and collaboration opportunities
- Access to Business Support

#### Included within your service charge:

- Cleaning of communal spaces
- Window cleaning
- Provision of disposal bins and collection of waste
- Building i