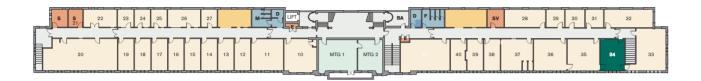

# Marble Hall

Create, Connect and Collaborate



## On-site café

Marble Hall is home to Claude's Café, an on-site kitchen and training provision, which is operated by YMCA Derbyshire.

Open to everyone in the local community, the café provides food at affordable prices.

A modern café with a vibrant atmosphere, Claude's is ideal for a morning coffee or lunch and a catch up with friends and colleagues.



We also offer a range of business services on a pay as you go basis, including, telephone call answering, mail sorting and handling, confidential shredding, mailshots and other services.



## Office 34

First Floor, Marble Hall

248 sq ft, 23 sq m



#### **Rental Package:**

- Flexible, high quality workspaces & scalability allowing you to downsize or upsize if necessary
- Flexible lease options to meet your needs
- Secure buildings alarm and computer-controlled door entrance system enabling 24/7 access
- Frontline customer support services meet and greet and sorting of mail and accepting deliveries
- Provision of communal facilities i.e showers and kitchenettes
- Connection to superfast internet, Wi-Fi and telephony services
- Onsite café
- Meeting room quota, equipped with digital screens and free Wi-Fi
- Networking and collaboration opportunities
- Access to Business Support

#### Included within your service charge:

- Cleaning of communal spaces
- Window cleaning
- Provision of disposal bins and collection of waste
- Building i