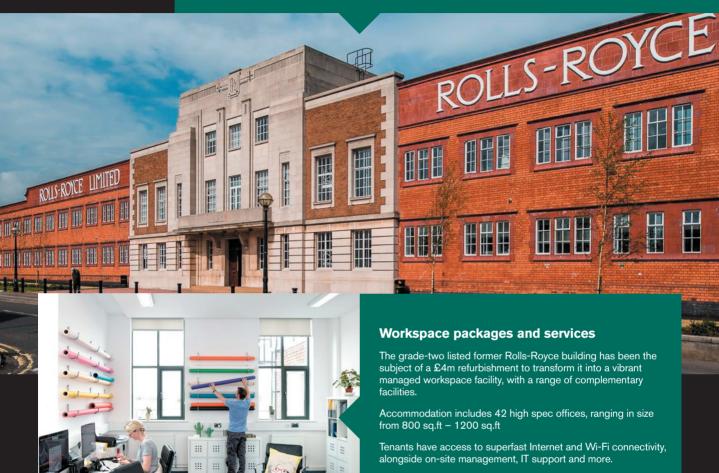

# Marble Hall

Create, Connect and Collaborate



## On-site café

Marble Hall is home to Claude's Café, an on-site kitchen and training provision, which is operated by YMCA Derbyshire.

Open to everyone in the local community, the café provides food at affordable prices.

A modern café with a vibrant atmosphere, Claude's is ideal for a morning coffee or lunch and a catch up with friends and colleagues.



We also offer a range of business services on a pay as you go basis, including, telephone call answering, mail sorting and handling, confidential shredding, mailshots and other services.



## Office 34

First Floor, Marble Hall

248 sq ft, 23 sq m



#### **Rental Package:**

- Flexible, high quality workspaces & scalability allowing you to downsize or upsize if necessary
- Flexible lease options to meet your needs
- Secure buildings