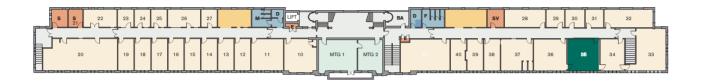

# Marble Hall

Create, Connect and Collaborate



## On-site café

Marble Hall is home to Claude's Café, an on-site kitchen and training provision, which is operated by YMCA Derbyshire.

Open to everyone in the local community, the café provides food at affordable prices.

A modern café with a vibrant atmosphere, Claude's is ideal for a morning coffee or lunch and a catch up with friends and colleagues.



We also offer a range of business services on a pay as you go basis, including, telephone call answering, mail sorting and handling, confidential shredding, mailshots and other services.



## Office 35

First Floor, Marble Hall

355 sq ft, 33 sq m



#### **Rental Package:**

- Flexible, high quality workspaces & scalability allowing you to downsize or upsize if necessary
- Flexible lease options to meet your needs
- Secure buildings alarm and computer-controlled door entrance system enabling 24/7 access
- Frontline customer support services meet and greet and sorting of mail and accepting deliveries
- Provision of communal facilities i.e showers and kitchenettes
- Connection to superfast internet, Wi-Fi and telephony services
- Onsite café
- Meeting room quota, equipped with digital screens and free Wi-Fi
- Networking and collaboration opportunities
- Access to Business Support

#### Included within your service charge:

- Cleaning of communal spaces
- Window cleaning
- Provision of disposal bins and collection of waste
- Building i