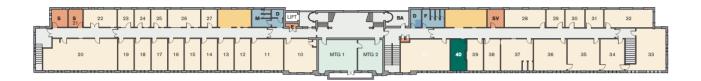

# Marble Hall

Create, Connect and Collaborate



## On-site café

Marble Hall is home to Claude's Café, an on-site kitchen and training provision, which is operated by YMCA Derbyshire.

Open to everyone in the local community, the café provides food at affordable prices.

A modern café with a vibrant atmosphere, Claude's is ideal for a morning coffee or lunch and a catch up with friends and colleagues.



We also offer a range of business services on a pay as you go basis, including, telephone call answering, mail sorting and handling, confidential shredding, mailshots and other services.



## Office 40

First Floor, Marble Hall

172 sq ft, 16 sq m



#### **Rental Package:**

- Flexible, high quality workspaces & scalability allowing you to downsize or upsize if necessary
- Flexible lease options to meet your needs
- Secure buildings alarm and computer-controlled door entrance system enabling 24/7 access
- Frontline customer support services meet and greet and sorting of mail and accepting deliveries
- Provision of communal facilities i.e showers and kitchenettes
- Connection to superfast internet, Wi-Fi and telephony services
- Onsite café
- Meeting room quota, equipped with digital screens and free Wi-Fi
- Networking and collaboration opportunities
- Access to Business Support

#### Included within your service charge:

- Cleaning of communal spaces
- Window cleaning
- Provision of disposal bins and collection of waste
- Building i