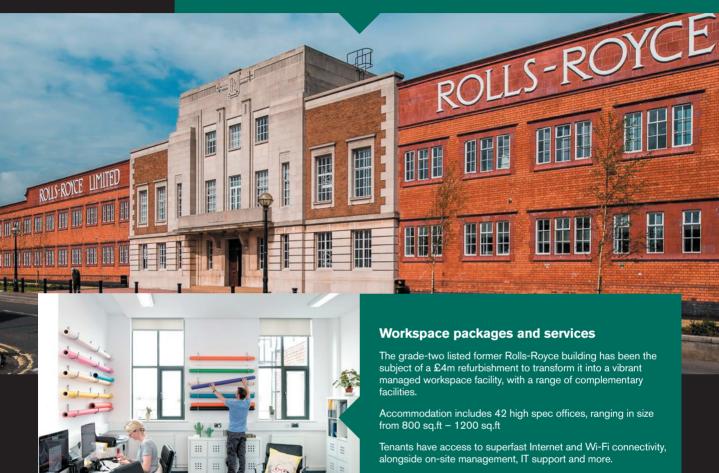

## Marble Hall

Create, Connect and Collaborate

## Ground Floor, Marble Hall 366 sq ft, 34 sq m

#### **Rental Package:**

- Flexible, high quality workspaces & scalability allowing you to downsize or upsize if necessary
- Flexible lease options to meet your needs
- Secure buildings alarm and computer-controlled door entrance system enabling 24/7 access
- Frontline customer support services meet and greet and sorting of mail and accepting deliveries
- Provision of communal facilities i.e showers and kitchenettes
- Connection to superfast internet, Wi-Fi and telephony services
- Onsite café
- Meeting room quota, equipped with digital screens and free Wi-Fi
- Networking and collaboration opportunities
- Access to Business Support