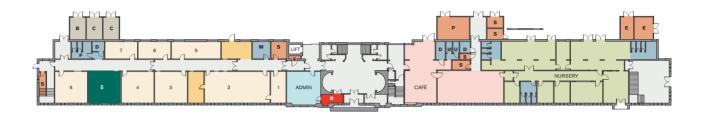

## Marble Hall

Create, Connect and Collaborate



#### On-site café

Marble Hall is home to Claude's Café, an on-site kitchen and training provision, which is operated by YMCA Derbyshire.

Open to everyone in the local community, the café provides food at affordable prices.

A modern café with a vibrant atmosphere, Claude's is ideal for a morning coffee or lunch and a catch up with friends and colleagues.



We also offer a range of business services on a pay as you go basis, including, telephone call answering, mail sorting and handling, confidential shredding, mailshots and other services.



### Office 5

## Ground Floor, Marble Hall 366 sq ft, 34 sq m



#### **Rental Package:**

- Flexible, high quality workspaces & scalability allowing you to downsize or upsize if necessary
- Flexible lease options to meet your needs
- Secure buildings alarm and computer-controlled door entrance system enabling 24/7 access
- Frontline customer support services meet and greet and sorting of mail and accepting deliveries
- Provision of communal facilities i.e showers and kitchenettes
- Connection to superfast internet, Wi-Fi and telephony services
- Onsite café
- Meeting room quota, equipped with digital screens and free Wi-Fi
- Networking and collaboration opportunities
- Access to Business Support

#### Included within your service charge:

- Cleaning of communal spaces
- Window cleaning
- Provision of disposal bins and collection of waste
- Building i