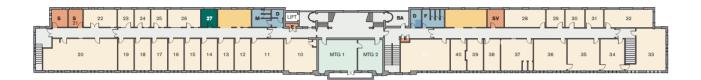

## Marble Hall

Create, Connect and Collaborate



#### On-site café

Marble Hall is home to Claude's Café, an on-site kitchen and training provision, which is operated by YMCA Derbyshire.

Open to everyone in the local community, the café provides food at affordable prices.

A modern café with a vibrant atmosphere, Claude's is ideal for a morning coffee or lunch and a catch up with friends and colleagues.



We also offer a range of business services on a pay as you go basis, including, telephone call answering, mail sorting and handling, confidential shredding, mailshots and other services.



## Office 27

First Floor, Marble Hall

### 86 sq ft, 8 sq m



#### **Rental Package:**

- Flexible, high quality workspaces & scalability allowing you to downsize or upsize if necessary
- Flexible lease options to meet your needs
- Secure buildings alarm and computer-controlled door entrance system enabling 24/7 access
- Frontline customer support services meet and greet and sorting of mail and accepting deliveries
- Provision of communal facilities i.e showers and kitchenettes
- Connection to superfast internet, Wi-Fi and telephony services
- Onsite café
- Meeting room quota, equipped with digital screens and free Wi-Fi
- Networking and collaboration opportunities
- Access to Business Support

#### Included within your service charge:

- Cleaning of communal spaces
- Window cleaning
- Provision of disposal bins and collection of waste
- Building i