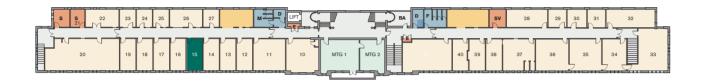

# Marble Hall

Create, Connect and Collaborate



## On-site café

Marble Hall is home to Claude's Café, an on-site kitchen and training provision, which is operated by YMCA Derbyshire.

Open to everyone in the local community, the café provides food at affordable prices.

A modern café with a vibrant atmosphere, Claude's is ideal for a morning coffee or lunch and a catch up with friends and colleagues.



We also offer a range of business services on a pay as you go basis, including, telephone call answering, mail sorting and handling, confidential shredding, mailshots and other services.



# Office 15

First Floor, Marble Hall

183 sq ft, 17 sq m



#### **Rental Package:**

- Flexible, high quality workspaces & scalability allowing you to downsize or upsize if necessary
- Flexible lease options to meet your needs
- Secure buildings alarm and computer-controlled door entrance system enabling 24/7 access
- Frontline customer support services meet and greet and sorting of mail and accepting deliveries
- Provision of communal facilities i.e showers and kitchenettes
- Connection to superfast internet, Wi-Fi and telephony services
- Onsite café
- Meeting room quota, equipped with digital screens and free Wi-Fi
- Networking and collaboration opportunities
- Access to Business Support

### Included within your service charge:

- Cleaning of communal spaces
- Window cleaning
- Provision of disposal bins and collection of waste
- Building in