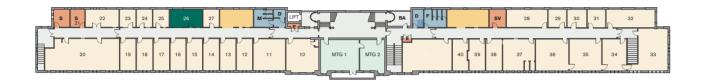

# Marble Hall

Create, Connect and Collaborate



## On-site café

Marble Hall is home to Claude's Café, an on-site kitchen and training provision, which is operated by YMCA Derbyshire.

Open to everyone in the local community, the café provides food at affordable prices.

A modern café with a vibrant atmosphere, Claude's is ideal for a morning coffee or lunch and a catch up with friends and colleagues.



We also offer a range of business services on a pay as you go basis, including, telephone call answering, mail sorting and handling, confidential shredding, mailshots and other services.



## Office 26

First Floor, Marble Hall

183 sq ft, 17 sq m



#### **Rental Package:**

- Flexible, high quality workspaces & scalability allowing you to downsize or upsize if necessary
- Flexible lease options to meet your needs
- Secure buildings alarm and computer-controlled door entrance system enabling 24/7 access
- Frontline customer support services meet and greet and sorting of mail and accepting deliveries
- Provision of communal facilities i.e showers and kitchenettes
- Connection to superfast internet, Wi-Fi and telephony services
- Onsite café
- Meeting room quota, equipped with digital screens and free Wi-Fi
- Networking and collaboration opportunities
- Access to Business Support

#### Included within your service charge:

- Cleaning of communal spaces
- Window cleaning
- Provision of disposal bins and collection of waste
- Building i