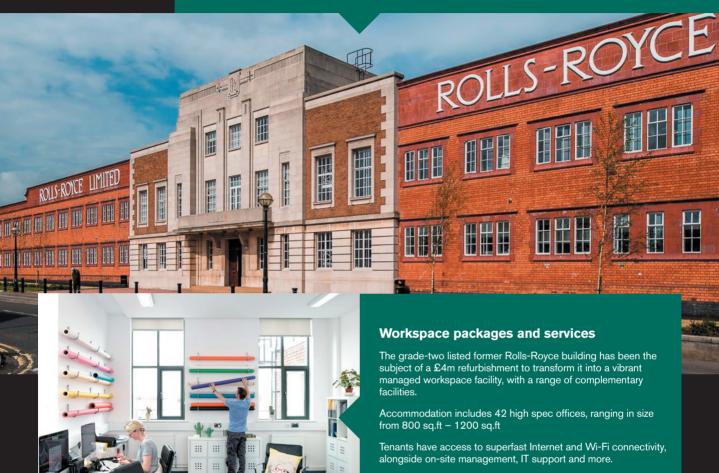

# Marble Hall

Create, Connect and Collaborate



## On-site café

Marble Hall is home to Claude's Café, an on-site kitchen and training provision, which is operated by YMCA Derbyshire.

Open to everyone in the local community, the café provides food at affordable prices.

A modern café with a vibrant atmosphere, Claude's is ideal for a morning coffee or lunch and a catch up with friends and colleagues.



We also offer a range of business services on a pay as you go basis, including, telephone call answering, mail sorting and handling, confidential shredding, mailshots and other services.



## Office 26

First Floor, Marble Hall

183 sq ft, 17 sq m



#### **Rental Package:**

- Flexible, high quality workspaces & scalability allowing you to downsize or upsize if necessary
- Flexible lease options to meet your needs
- Secure buildings