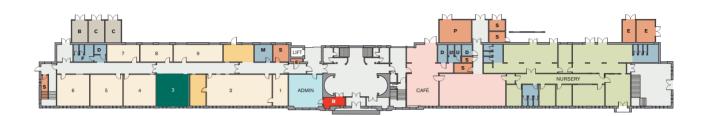

## Marble Hall

Create, Connect and Collaborate



#### On-site café

Marble Hall is home to Claude's Café, an on-site kitchen and training provision, which is operated by YMCA Derbyshire.

Open to everyone in the local community, the café provides food at affordable prices.

A modern café with a vibrant atmosphere, Claude's is ideal for a morning coffee or lunch and a catch up with friends and colleagues.



We also offer a range of business services on a pay as you go basis, including, telephone call answering, mail sorting and handling, confidential shredding, mailshots and other services.



### Office 3

## Ground Floor, Marble Hall 366 sq ft, 34 sq m



#### **Rental Package:**

- Flexible, high quality workspaces & scalability allowing you to downsize or upsize if necessary
- Flexible lease options to meet your needs
- Secure buildings alarm and computer-controlled door entrance system enabling 24/7 access
- Frontline customer support services meet and greet and sorting of mail and accepting deliveries
- Provision of communal facilities i.e showers and kitchenettes
- Connection to superfast internet, Wi-Fi and telephony services
- Onsite café
- Meeting room quota, equipped with digital screens and free Wi-Fi
- Networking and collaboration opportunities
- Access to Business Support

#### Included within your service charge:

- Cleaning of communal spaces
- Window cleaning
- Provision of disposal bins and collection of waste
- Building i