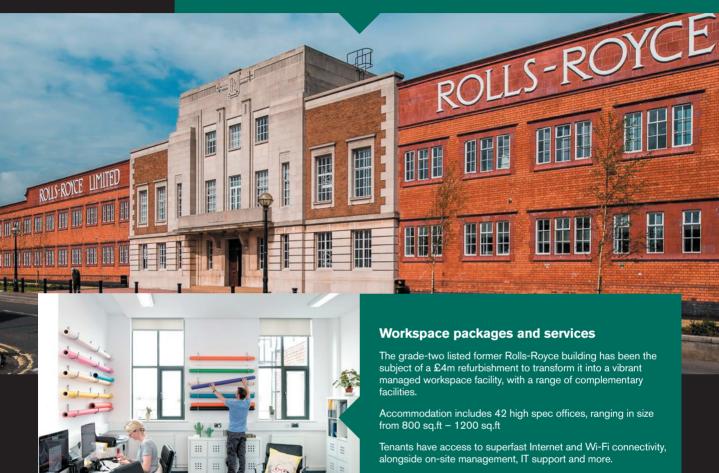

## Marble Hall

Create, Connect and Collaborate



#### On-site café

Marble Hall is home to Claude's Café, an on-site kitchen and training provision, which is operated by YMCA Derbyshire.

Open to everyone in the local community, the café provides food at affordable prices.

A modern café with a vibrant atmosphere, Claude's is ideal for a morning coffee or lunch and a catch up with friends and colleagues.



We also offer a range of business services on a pay as you go basis, including, telephone call answering, mail sorting and handling, confidential shredding, mailshots and other services.



### Office 3

## Ground Floor, Marble Hall 366 sq ft, 34 sq m



#### **Rental Package:**

- Flexible, high quality workspaces & scalability allowing you to downsize or upsize if necessary
- Flexible lease options to meet your needs
- Secure buil