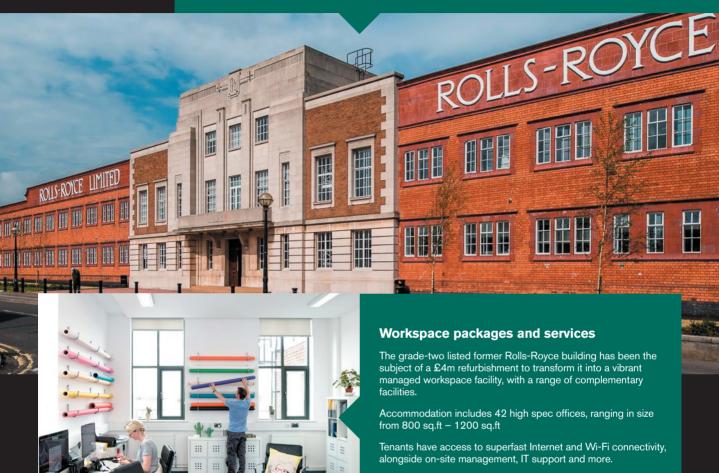

## Marble Hall

Create, Connect and Collaborate



#### On-site café

Marble Hall is home to Claude's Café, an on-site kitchen and training provision, which is operated by YMCA Derbyshire.

Open to everyone in the local community, the café provides food at affordable prices.

A modern café with a vibrant atmosphere, Claude's is ideal for a morning coffee or lunch and a catch up with friends and colleagues.



We also offer a range of business services on a pay as you go basis, including, telephone call answering, mail sorting and handling, confidential shredding, mailshots and other services.



## Office 30

First Floor, Marble Hall

### 118 sq ft, 11 sq m



#### **Rental Package:**

- Flexible, high quality workspaces & scalability allowing you to downsize or upsize if necessary
- Flexible lease options to meet your needs
- Secure bui