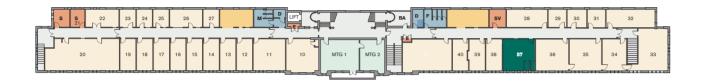

# Marble Hall

Create, Connect and Collaborate



## On-site café

Marble Hall is home to Claude's Café, an on-site kitchen and training provision, which is operated by YMCA Derbyshire.

Open to everyone in the local community, the café provides food at affordable prices.

A modern café with a vibrant atmosphere, Claude's is ideal for a morning coffee or lunch and a catch up with friends and colleagues.



We also offer a range of business services on a pay as you go basis, including, telephone call answering, mail sorting and handling, confidential shredding, mailshots and other services.



## Office 37

First Floor, Marble Hall

312 sq ft, 29 sq m



#### **Rental Package:**

- Flexible, high quality workspaces & scalability allowing you to downsize or upsize if necessary
- Flexible lease options to meet your needs
- Secure buildings alarm and computer-controlled door entrance system enabling 24/7 access
- Frontline customer support services meet and greet and sorting of mail and accepting deliveries
- Provision of communal facilities i.e showers and kitchenettes
- Connection to superfast internet, Wi-Fi and telephony services
- Onsite café
- Meeting room quota, equipped with digital screens and free Wi-Fi
- Networking and collaboration opportunities
- Access to Business Support

#### Included within your service charge:

- Cleaning of communal spaces
- Window cleaning
- Provision of disposal bins and collection of waste
- Building i