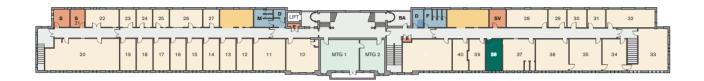

# Marble Hall

Create, Connect and Collaborate



## On-site café

Marble Hall is home to Claude's Café, an on-site kitchen and training provision, which is operated by YMCA Derbyshire.

Open to everyone in the local community, the café provides food at affordable prices.

A modern café with a vibrant atmosphere, Claude's is ideal for a morning coffee or lunch and a catch up with friends and colleagues.



We also offer a range of business services on a pay as you go basis, including, telephone call answering, mail sorting and handling, confidential shredding, mailshots and other services.



# Office 38

First Floor, Marble Hall

172 sq ft, 16 sq m



#### **Rental Package:**

- Flexible, high quality workspaces & scalability allowing you to downsize or upsize if necessary
- Flexible lease options to meet your needs
- Secure buildings alarm and computer-controlled door entrance system enabling 24/7 access
- Frontline customer support services meet and greet and sorting of mail and accepting deliveries
- Provision of communal facilities i.e showers and kitchenettes
- Connection to superfast internet, Wi-Fi and telephony services
- Onsite café
- Meeting room quota, equipped with digital screens and free Wi-Fi
- Networking and collaboration opportunities
- Access to Business Support

### Included within your service charge:

- Cleaning of communal spaces
- Window cleaning
- Provision of disposal bins and collection of waste
- Building in