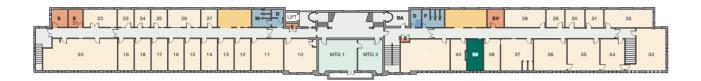

# Marble Hall

Create, Connect and Collaborate



## On-site café

Marble Hall is home to Claude's Café, an on-site kitchen and training provision, which is operated by YMCA Derbyshire.

Open to everyone in the local community, the café provides food at affordable prices.

A modern café with a vibrant atmosphere, Claude's is ideal for a morning coffee or lunch and a catch up with friends and colleagues.



We also offer a range of business services on a pay as you go basis, including, telephone call answering, mail sorting and handling, confidential shredding, mailshots and other services.



# Office 39

First Floor, Marble Hall

172 sq ft, 16 sq m



#### **Rental Package:**

- Flexible, high quality workspaces & scalability allowing you to downsize or upsize if necessary
- Flexible lease options to meet your needs
- Secure buildings alarm and computer-controlled door entrance system enabling 24/7 access
- Frontline customer support services meet and greet and sorting of mail and accepting deliveries
- Provision of communal facilities i.e showers and kitchenettes
- Connection to superfast internet, Wi-Fi and telephony services
- Onsite café
- Meeting room quota, equipped with digital screens and free Wi-Fi
- Networking and collaboration opportunities
- Access to Business Support

#### Included within your service charge:

- Cleaning of communal spaces
- Window cleaning
- Provision of disposal bins and collection of waste
- Building i