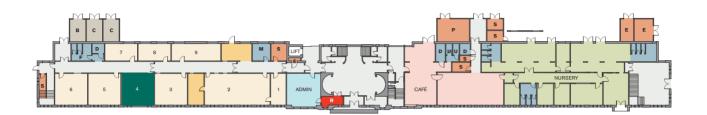

## Marble Hall

Create, Connect and Collaborate



#### On-site café

Marble Hall is home to Claude's Café, an on-site kitchen and training provision, which is operated by YMCA Derbyshire.

Open to everyone in the local community, the café provides food at affordable prices.

A modern café with a vibrant atmosphere, Claude's is ideal for a morning coffee or lunch and a catch up with friends and colleagues.



We also offer a range of business services on a pay as you go basis, including, telephone call answering, mail sorting and handling, confidential shredding, mailshots and other services.



### Office 4

## Ground Floor, Marble Hall 366 sq ft, 34 sq m



#### **Rental Package:**

- Flexible, high quality workspaces & scalability allowing you to downsize or upsize if necessary
- Flexible lease options to meet your needs
- Secure buildings alarm and computer-controlled door entrance system enabling 24/7 access
- Frontline customer support services meet and greet and sorting of mail and accepting deliveries
- Provision of communal facilities i.e showers and kitchenettes
- Connection to superfast internet, Wi-Fi and telephony services
- Onsite café
- Meeting room quota, equipped with digital screens and free Wi-Fi
- Networking and collaboration opportunities
- Access to Business Support

#### Included within your service charge:

- Cleaning of communal spaces
- Window cleaning
- Provision of disposal bins and collection of waste
- Building i