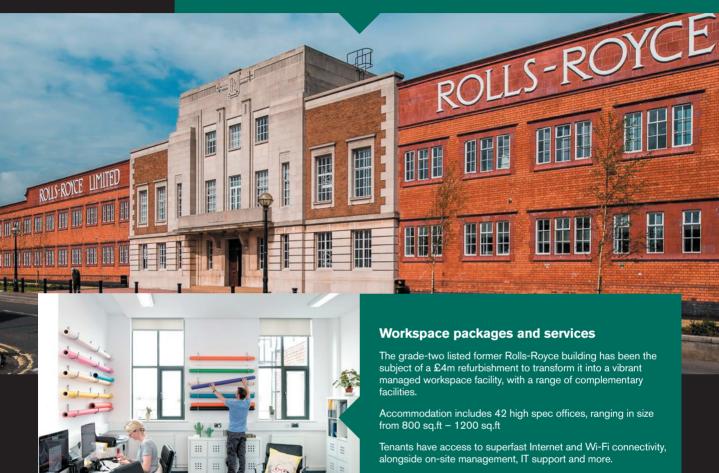

## Ground Floor, Marble Hall 366 sq ft, 34 sq m

#### **Rental Package:**

- Flexible, high quality workspaces & scalability allowing you to downsize or upsize if necessary
- Flexible lease options to meet your needs
- Secure buildings alarm and computer-controlled door entrance system enabling 24/7 access
- Frontline customer support services meet and greet and sorting of mail and accepting deliveries
- Provision of communal facilities i.e showers and kitchenettes
- Connection to superfast internet, Wi-Fi and telephony services
- Onsite café
- Meeting room quota, equipped with digital screens and free Wi-Fi
- Networking and collaboration opportunities
- Access to Business Support