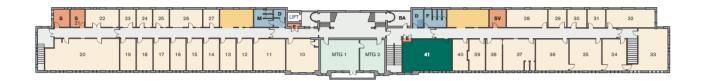

# Marble Hall

Create, Connect and Collaborate



## On-site café

Marble Hall is home to Claude's Café, an on-site kitchen and training provision, which is operated by YMCA Derbyshire.

Open to everyone in the local community, the café provides food at affordable prices.

A modern café with a vibrant atmosphere, Claude's is ideal for a morning coffee or lunch and a catch up with friends and colleagues.



We also offer a range of business services on a pay as you go basis, including, telephone call answering, mail sorting and handling, confidential shredding, mailshots and other services.



## Office 41

First Floor, Marble Hall

517 sq ft, 48 sq m



#### **Rental Package:**

- Flexible, high quality workspaces & scalability allowing you to downsize or upsize if necessary
- Flexible lease options to meet your needs
- Secure buildings alarm and computer-controlled door entrance system enabling 24/7 access
- Frontline customer support services meet and greet and sorting of mail and accepting deliveries
- Provision of communal facilities i.e showers and kitchenettes
- Connection to superfast internet, Wi-Fi and telephony services
- Onsite café
- Meeting room quota, equipped with digital screens and free Wi-Fi
- Networking and collaboration opportunities
- Access to Business Support

#### Included within your service charge:

- Cleaning of communal spaces
- Window cleaning
- Provision of disposal bins and collection of waste
- Building i